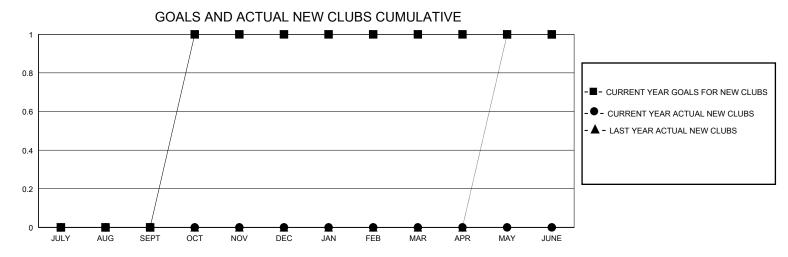

## MONTHLY MEMBERSHIP PROGRESS REPORT

District 36 O

GMT: LOCATION OREGON GMT CA

| Clubs         |               |             |               | Members               |                       |                         |                                                    |  |
|---------------|---------------|-------------|---------------|-----------------------|-----------------------|-------------------------|----------------------------------------------------|--|
|               | RESULTS FOR   | R 2023-2024 |               | RESULTS FOR 2023-2024 |                       |                         |                                                    |  |
| QUARTER       | NEW CLUB GOAL | NEW CLUBS   | DROPPED CLUBS | QUARTER MEMB          | ER GROWTH NET<br>GOAL | MEMBER GROWTH<br>ACTUAL | DROPPED<br>MEMBERS ACTUAL<br>(including transfers) |  |
| JULY/AUG/SEPT | 0             | 0           | 1             | JULY/AUG/SEPT         | 0                     | 19                      | 42                                                 |  |
| OCT/NOV/DEC   | 1             | 0           | 0             | OCT/NOV/DEC           | 25                    | 34                      | 34                                                 |  |
| JAN/FEB/MAR   | 0             | 0           | 0             | JAN/FEB/MAR           | 0                     | 0                       | 0                                                  |  |
| APR/MAY/JUNE  | 0             | 0           | 0             | APR/MAY/JUNE          | 0                     | 0                       | 0                                                  |  |