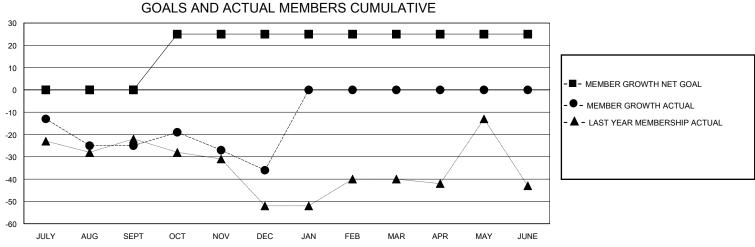

## MONTHLY MEMBERSHIP PROGRESS REPORT

District 36 O

GMT: LOCATION OREGON GMT CA

| Clubs         |               |             |               | Members               |                       |                         |                                                    |  |
|---------------|---------------|-------------|---------------|-----------------------|-----------------------|-------------------------|----------------------------------------------------|--|
|               | RESULTS FOR   | R 2023-2024 |               | RESULTS FOR 2023-2024 |                       |                         |                                                    |  |
| QUARTER       | NEW CLUB GOAL | NEW CLUBS   | DROPPED CLUBS | QUARTER MEMB          | ER GROWTH NET<br>GOAL | MEMBER GROWTH<br>ACTUAL | DROPPED<br>MEMBERS ACTUAL<br>(including transfers) |  |
| JULY/AUG/SEPT | 0             | 0           | 1             | JULY/AUG/SEPT         | 0                     | 19                      | 42                                                 |  |
| OCT/NOV/DEC   | 1             | 0           | 0             | OCT/NOV/DEC           | 25                    | 34                      | 34                                                 |  |
| JAN/FEB/MAR   | 0             | 0           | 0             | JAN/FEB/MAR           | 0                     | 0                       | 0                                                  |  |
| APR/MAY/JUNE  | 0             | 0           | 0             | APR/MAY/JUNE          | 0                     | 0                       | 0                                                  |  |